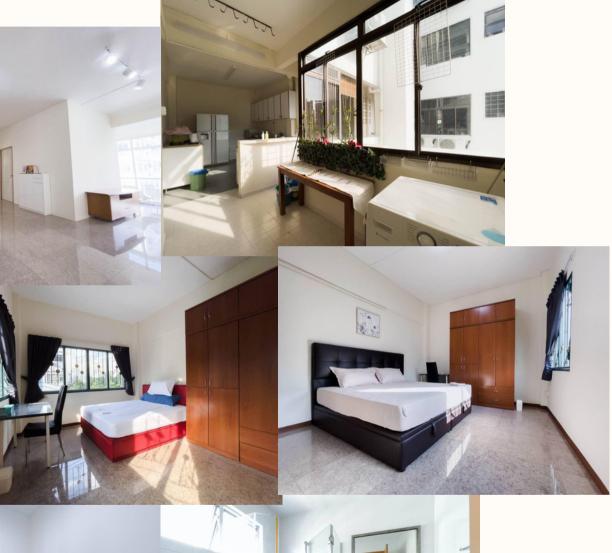

## **PRICING\***

| Master Room             | VS       |  |
|-------------------------|----------|--|
| Private Toilet (Inside) | Features |  |
| Larger Room Space       | reatures |  |
| \$2,100 - \$2,600       | Price    |  |

\*Prices inclusive of electricity, water, wi-fi, fully-furnished unit, and access to condominium facilities. Contact us to enquire on add-on services (e.g. laundry, cleaning) and final price.