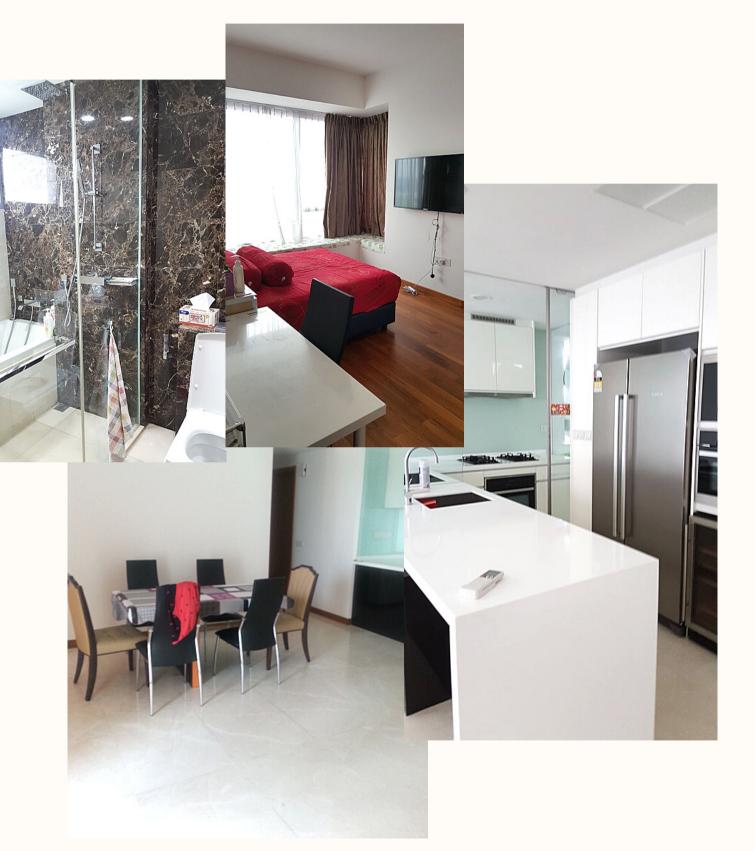

## FACILITIES

| Housing Facilities | Birmingham<br>Mansions | Calarasi     | Buckley 18   | Cavenagh<br>Gardens | Eight<br>Riversuites |  |
|--------------------|------------------------|--------------|--------------|---------------------|----------------------|--|
| Swimming Pool      | $\checkmark$           | $\checkmark$ | $\checkmark$ |                     | $\checkmark$         |  |
| Gymnasium          |                        |              | $\checkmark$ |                     |                      |  |
| Barbeque Area      |                        | $\checkmark$ |              |                     | $\checkmark$         |  |
| Tennis Court       |                        |              |              |                     | $\checkmark$         |  |
| Basketball Court   |                        |              |              |                     | $\checkmark$         |  |
| Playground         |                        | $\checkmark$ |              | $\checkmark$        | $\checkmark$         |  |
| Fitness Corner     |                        | $\checkmark$ |              | $\checkmark$        | $\checkmark$         |  |
| 24 Hours Security  | $\checkmark$           | $\checkmark$ |              | $\checkmark$        | $\checkmark$         |  |

## **PRICING\***

| Master Room             | VS       |  |
|-------------------------|----------|--|
| Private Toilet (Inside) | Features |  |
| Larger Room Space       | reatures |  |
| \$2,100 - \$2,600       | Price    |  |

\*Prices inclusive of electricity, water, wi-fi, fully-furnished unit, and access to condominium facilities. Contact us to enquire on add-on services (e.g. laundry, cleaning) and final price.