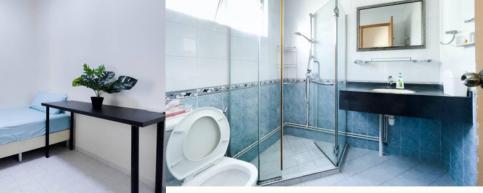

## **PRICING\***

| Master Room             | VS       |  |
|-------------------------|----------|--|
| Private Toilet (Inside) | Features |  |
| Larger Room Space       | reatures |  |
| \$2,100 - \$2,600       | Price    |  |

\*Prices inclusive of electricity, water, wi-fi, fully-furnished unit, and access to condominium facilities. Contact us to enquire on add-on services (e.g. laundry, cleaning) and final price.