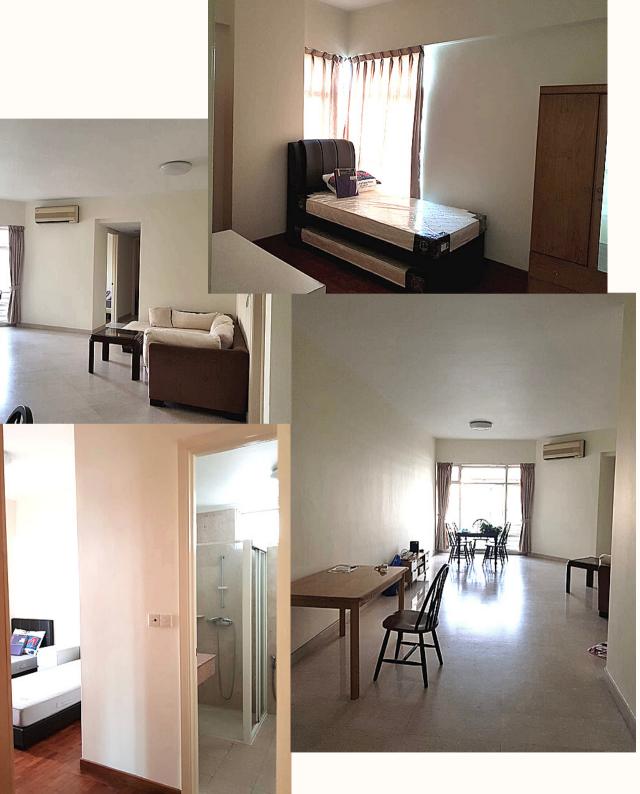

## **PRICING\***

| Master Room             | VS       |  |
|-------------------------|----------|--|
| Private Toilet (Inside) | Features |  |
| Larger Room Space       | reatures |  |
| \$2,100 - \$2,600       | Price    |  |

\*Prices inclusive of electricity, water, wi-fi, fully-furnished unit, and access to condominium facilities. Contact us to enquire on add-on services (e.g. laundry, cleaning) and final price.