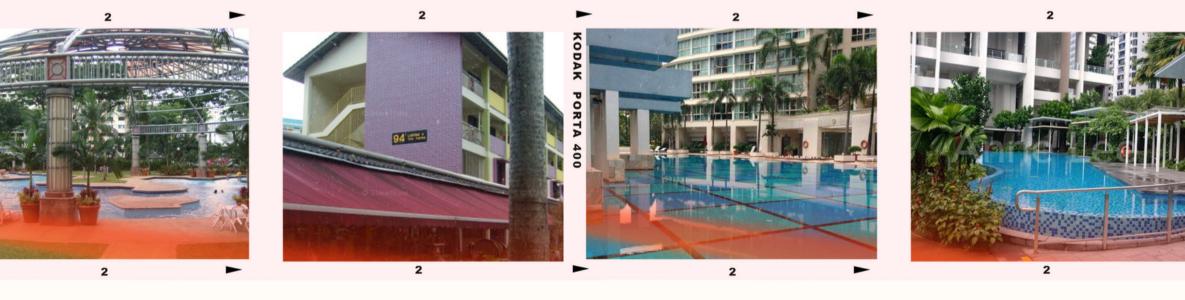

## FACILITIES

| Housing Facilities | Birmingham<br>Mansions | Calarasi     | Buckley 18   | Cavenagh<br>Gardens | Eight<br>Riversuites |  |
|--------------------|------------------------|--------------|--------------|---------------------|----------------------|--|
| Swimming Pool      | $\checkmark$           | $\checkmark$ | $\checkmark$ |                     | $\checkmark$         |  |
| Gymnasium          |                        |              | $\checkmark$ |                     |                      |  |
| Barbeque Area      |                        | $\checkmark$ |              |                     | $\checkmark$         |  |
| Tennis Court       |                        |              |              |                     | $\checkmark$         |  |
| Basketball Court   |                        |              |              |                     | $\checkmark$         |  |
| Playground         |                        | $\checkmark$ |              | $\checkmark$        | $\checkmark$         |  |
| Fitness Corner     |                        | $\checkmark$ |              | $\checkmark$        | $\checkmark$         |  |
| 24 Hours Security  | $\checkmark$           | $\checkmark$ |              | $\checkmark$        | $\checkmark$         |  |