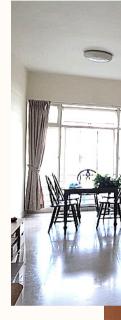

## **PRICING\***

| Master Room             | VS       |  |
|-------------------------|----------|--|
| Private Toilet (Inside) | Features |  |
| Larger Room Space       | reatures |  |
| \$2,100 - \$2,600       | Price    |  |

\*Prices inclusive of electricity, water, wi-fi, fully-furnished unit, and access to condominium facilities. Contact us to enquire on add-on services (e.g. laundry, cleaning) and final price.