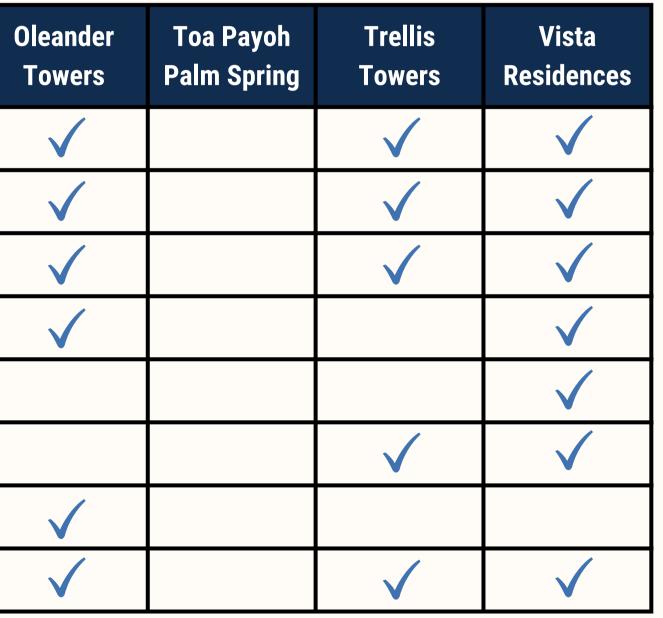

## LOCATIONS

**Birmingham Mansions** 

Calarasi

**Buckley 18** 

2

Cavenagh Gardens

**Oleander Towers** 

**Toa Payoh Palm Spring** 

## Oleander Towers (3/4-Bedroom)

911 Lor 1 Toa Payoh, Singapore 319771

## **TP Palm Spring (4-Bedroom)**

94 Lorong 4 Toa Payoh, Singapore 310094

## **Trellis Towers (4/5-Bedroom)**

700 Lor 1 Toa Payoh, Singapore 319773

## Vista Residences (3/4-Bedroom)

26-28 Jln Datoh, Singapore 329425