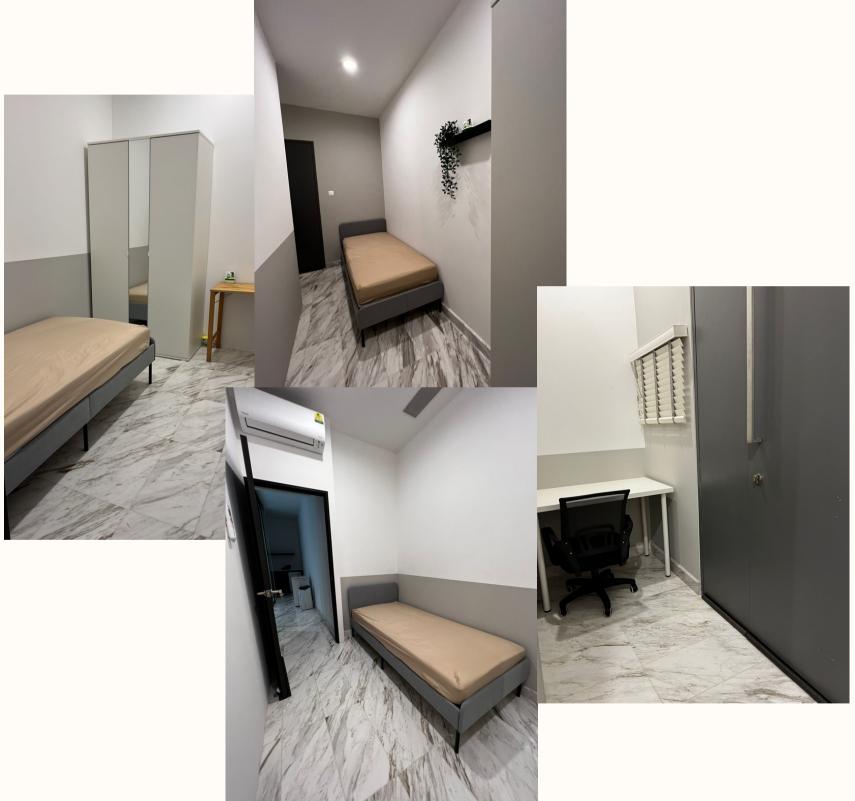

## **PRICING\***

| Master Room             | VS       |  |
|-------------------------|----------|--|
| Private Toilet (Inside) | Features |  |
| Larger Room Space       | reatures |  |
| \$2,100 - \$2,600       | Price    |  |

\*Prices inclusive of electricity, water, wi-fi, fully-furnished unit, and access to condominium facilities. Contact us to enquire on add-on services (e.g. laundry, cleaning) and final price.