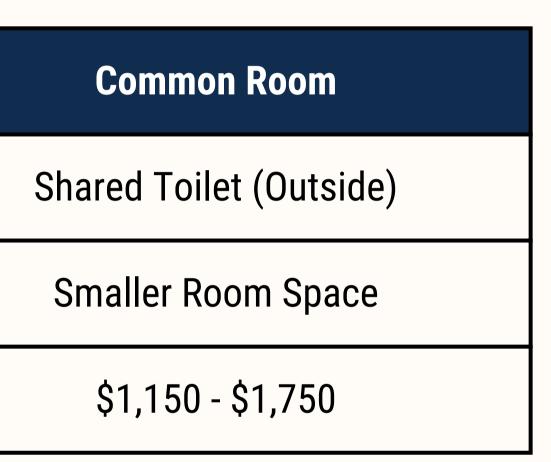

## **PRICING\***

| Master Room             | VS       |  |
|-------------------------|----------|--|
| Private Toilet (Inside) | Features |  |
| Larger Room Space       | reatures |  |
| \$2,100 - \$2,600       | Price    |  |

\*Prices inclusive of electricity, water, wi-fi, fully-furnished unit, and access to condominium facilities. Contact us to enquire on add-on services (e.g. laundry, cleaning) and final price.