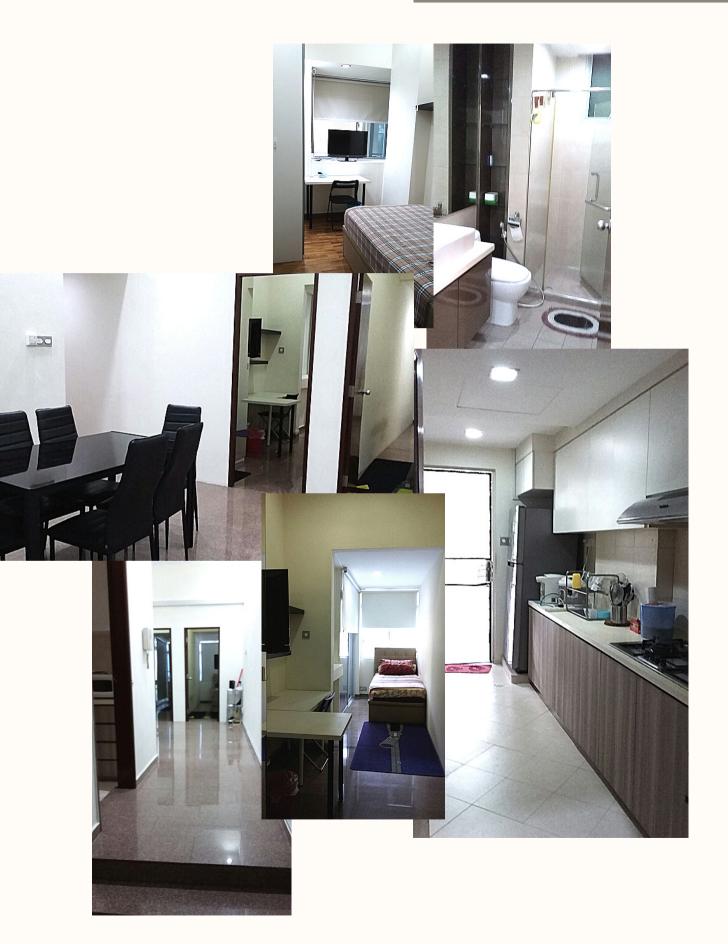

## **PRICING\***

| Master Room             | VS       |  |
|-------------------------|----------|--|
| Private Toilet (Inside) | Features |  |
| Larger Room Space       | reatures |  |
| \$2,100 - \$2,600       | Price    |  |

\*Prices inclusive of electricity, water, wi-fi, fully-furnished unit, and access to condominium facilities. Contact us to enquire on add-on services (e.g. laundry, cleaning) and final price.