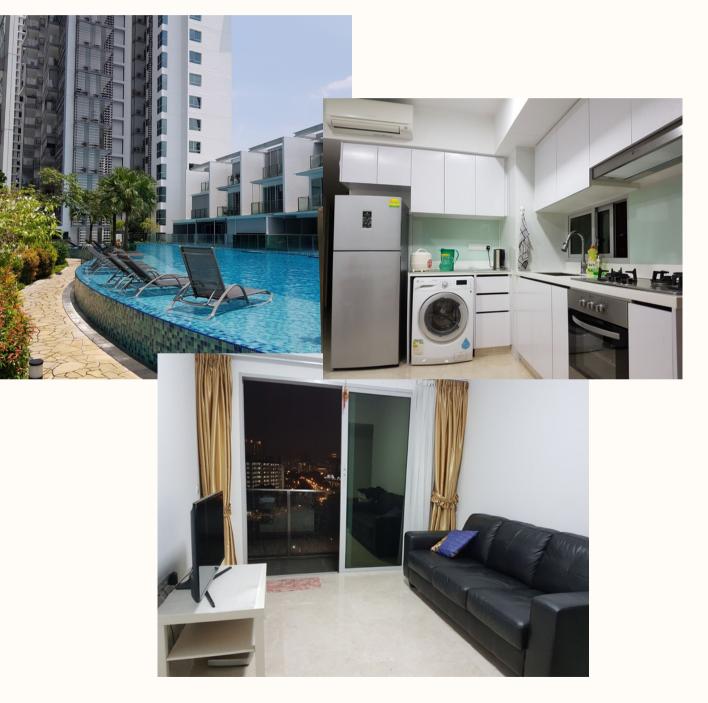

## FACILITIES

| Housing Facilities | Birmingham<br>Mansions | Calarasi     | Buckley 18   | Cavenagh<br>Gardens | Eight<br>Riversuites |  |
|--------------------|------------------------|--------------|--------------|---------------------|----------------------|--|
| Swimming Pool      | $\checkmark$           | $\checkmark$ | $\checkmark$ |                     | $\checkmark$         |  |
| Gymnasium          |                        |              | $\checkmark$ |                     |                      |  |
| Barbeque Area      |                        | $\checkmark$ |              |                     | $\checkmark$         |  |
| Tennis Court       |                        |              |              |                     | $\checkmark$         |  |
| Basketball Court   |                        |              |              |                     | $\checkmark$         |  |
| Playground         |                        | $\checkmark$ |              | $\checkmark$        | $\checkmark$         |  |
| Fitness Corner     |                        | $\checkmark$ |              | $\checkmark$        | $\checkmark$         |  |
| 24 Hours Security  | $\checkmark$           | $\checkmark$ |              | $\checkmark$        | $\checkmark$         |  |